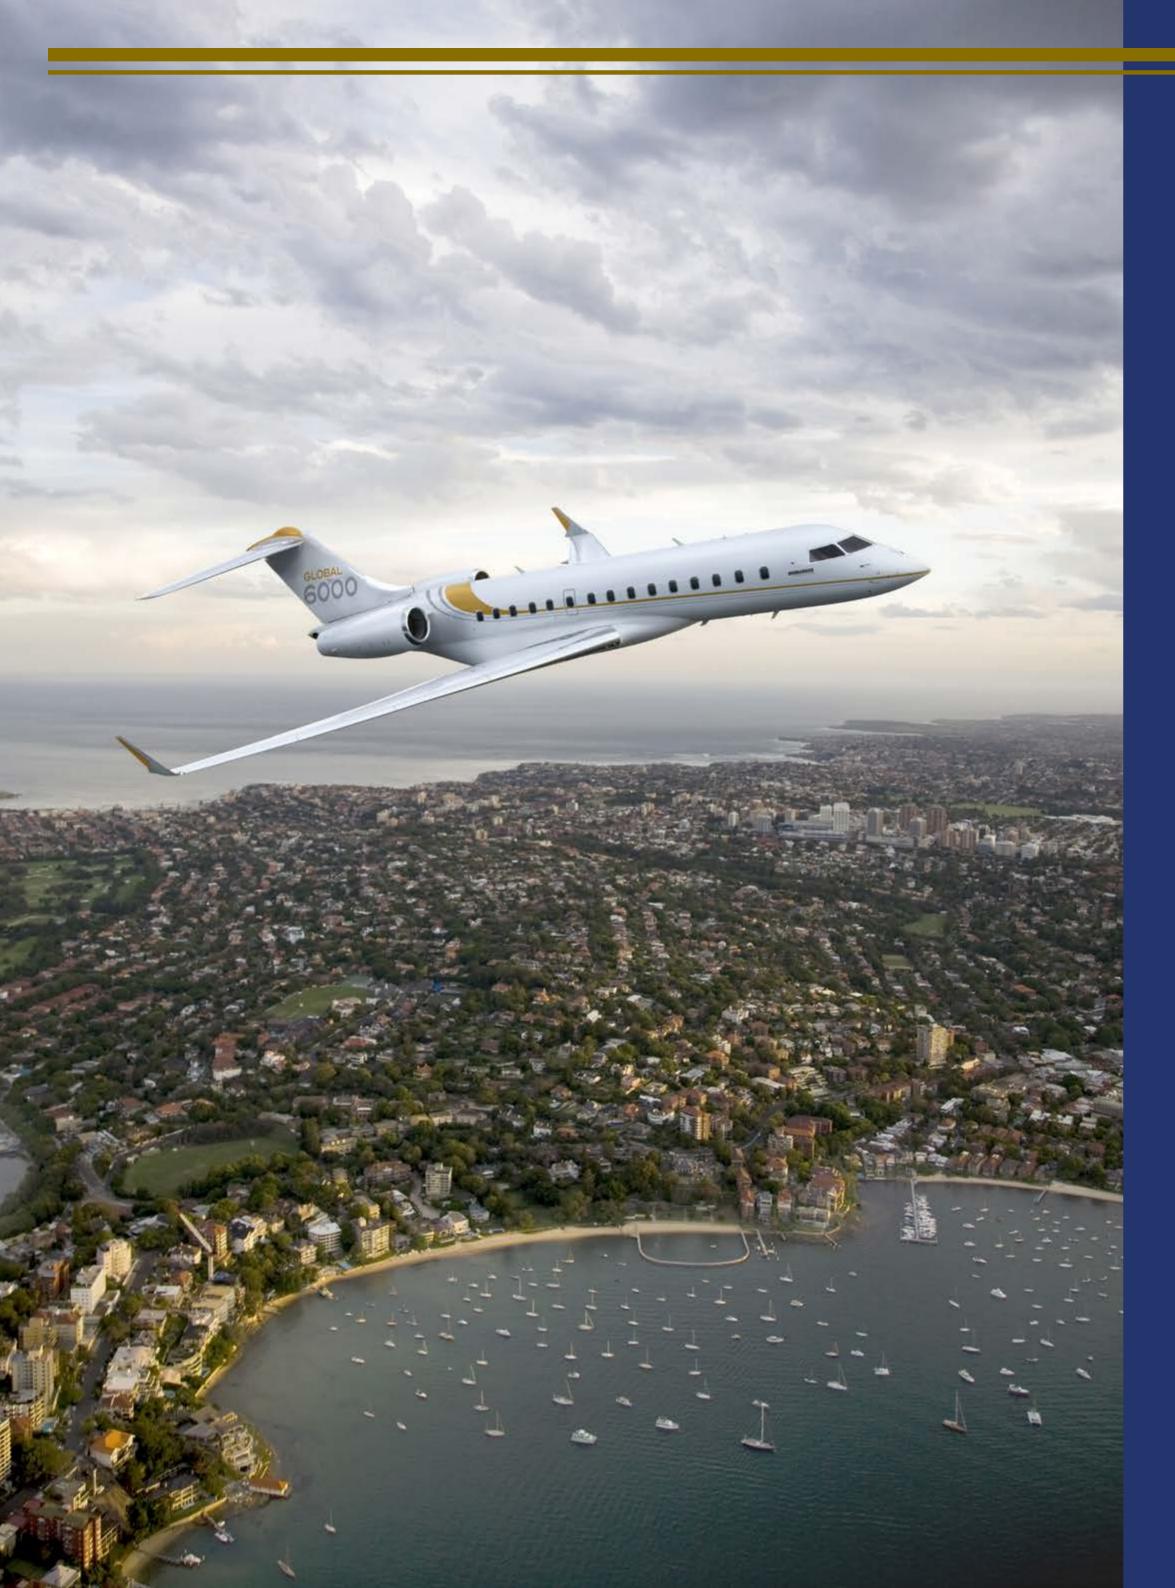

and their direct influencers

often use their own or charted

private jets.

While traveling, they (and

their entourage) use the

facilities of local Jet Centers

with private VIP lounges.

EPITOME, the Book of Icons, will be distributed among the 600 most-visited Private Jet lounges worldwide.

## **PRIVATE JET LOUNGES**

There are an estimated 25,000 + private jets worldwide. In the USA alone, private jets fly over 400,000 hours, monthly.

Almost all of these flights start or terminate at a specialized Jet Center or FBO.

The typical users of private jets are CEOs,
Royals, Presidents, Celebrities, Popstars,
UHNWIs, Multi-millionaires, Billionaires
and their fellow travelers, like family,
friends, personal staff, and business relatives.

Before or after the flight, the FBO's VIP lounges are used.

Epitome, Book of Icons, will be distributed for display in the world's top-ranked and most-visited FBOs.

The private jet users will definitely see the book multiple times at a number of FBOs each year.